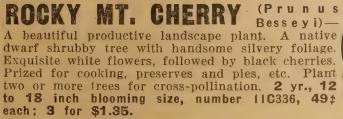

it on the tree at the same time. Otaheite is particularly adapted to pot culture. Easy to grow, often bears 1st year. 3 yr. blooming age, 10 to 15 inch tops, number 11A390, \$1.75 each; 2 for \$3.35. 2 yr., 8 to 10 inch plants, number 11B390, 95¢ each; 2 for \$1.75.

AMERICAN DATE BERRY (Viburnum Lentago)—Large clusters of blue-black berries shaped like miniature dates. The fruits make excellent jams, pies, and are a favorite berry for eating by school children and old-timers who recall them as "black-haws". The beautiful plants are ideal for landscaping. Tall growing with white flower clusters in spring and attractive scarlet autumn foliage. 3 yr., 18 to 24 inches tall, number 11B397, 40¢ each; 2 for 75¢; 10 for \$3.50. 5 yr., 30 to 36 inches tall, number 11A397, 75¢ each; 3 for \$2.10.





AMERICAN PERSIMMON A beautiful compact, symmetrical shaped dwarf tree with handsome rich green foliage. A rare tree filled each autumn with large meaty, healthful fruits. The spicy fruits highly prized for eating after frosts. Plant two or more trees for cross-pollination. 2 yr. sturdy plants, 24 to 36 inches tall, 75¢ each; 3 for \$1.95, number 11C388. Large 4 to 5 ft. plants, number 11A388, \$2.25 each; 2 for \$4.25.

home in the north. Adapted to a wide range of soils. Can be planted outside but are not hardy north of Washington, D. C., and should be potted and taken inside each fall. Very ornamental leaves and large brownish-purple fruit. Are wonderfully good, you will prefer the fresh fruit to that bought over the counter. Will bear an abundance of fruit for you this summer in you